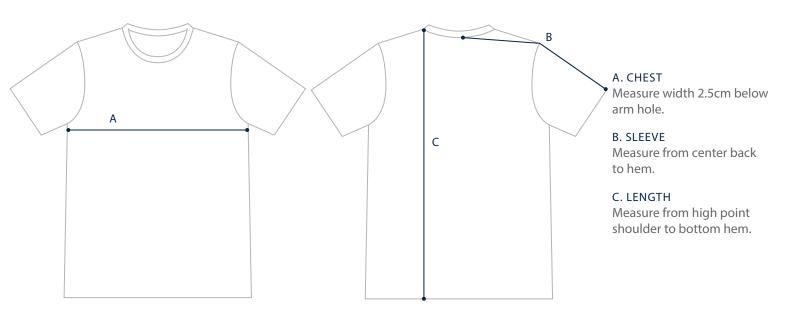

## GARMENT MEASUREMENTS

The most precise way of finding your size.

Measure a garment you love and compare to our measurements.

| SIZE      | XS     | S      | Μ      | L    | XL     | XXL    |
|-----------|--------|--------|--------|------|--------|--------|
| A: CHEST  | 44.5cm | 48.5cm | 52cm   | 56cm | 59.5cm | 63.5cm |
| B: SLEEVE | 41.5cm | 43cm   | 44.5cm | 46cm | 47.5cm | 49cm   |
| C: LENGTH | 68.5cm | 70cm   | 71cm   | 73cm | 75cm   | 77cm   |