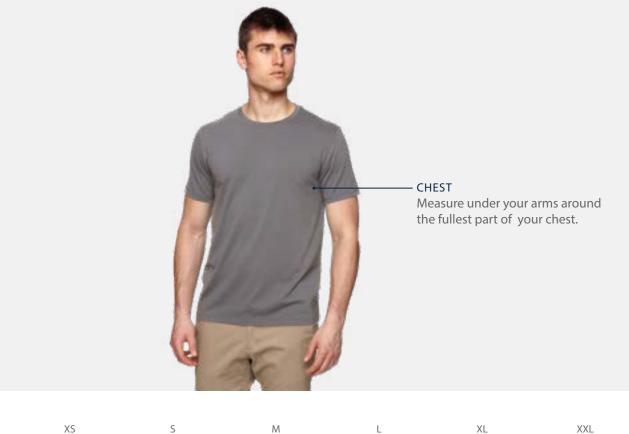

## HEAVY CREW NECK TEE

SIZE

## GARMENT MEASUREMENTS

| CHEST | 81.5–86.5cm | 89–94cm | 96.5-101.5cm | 104–109cm | 111.5–116.5cm | 119–124cm |
|-------|-------------|---------|--------------|-----------|---------------|-----------|