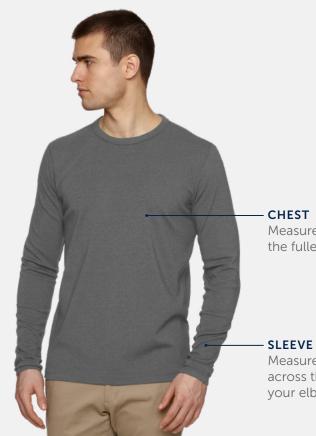

### GARMENT MEASUREMENTS.

CHEST

Measure under your arms around the fullest part of your chest.

#### **SLEEVE LENGTH**

Measure from the back of your neck across the top of your shoulder to your elbow, and down to your wrist.

| SIZE   | XS          | S       | М            | L         | XL            | XXL       |
|--------|-------------|---------|--------------|-----------|---------------|-----------|
| CHEST  | 81.5-86.5cm | 89-94cm | 96.5-101.5cm | 104-109cm | 111.5-116.5cm | 119-124cm |
| WAIST  | 68.5-74cm   | 76-81cm | 84-89cm      | 91-97cm   | 99-104cm      | 107-112cm |
| SLEEVE | 79-81cm     | 81-84cm | 84-86cm      | 86-89cm   | 89-91cm       | 91-94cm   |