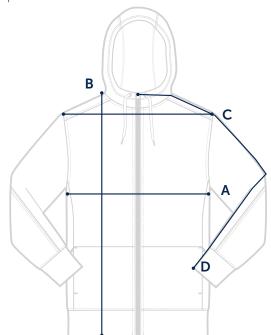

#### A. CHEST

Measure around chest, 1" below the armhole.

#### B. LENGTH

Measure from high point shoulder to bottom hem.

#### C. ACROSS SHOULDER

Measure across from shoulder seam to shoulder seam.

# D. SLEEVE LENGTH FROM CENTER BACK

Measure down the length of the sleeve, starting at center back.

| HOODIE SIZE (cm)   | XS | S    | М   | L   | XL  | XXL |
|--------------------|----|------|-----|-----|-----|-----|
| A: CHEST           | 91 | 99   | 107 | 114 | 123 | 127 |
| B: LENGTH          | 67 | 69   | 70  | 72  | 74  | 73  |
| C: ACROSS SHOULDER | 41 | 42.5 | 44  | 46  | 48  | 50  |
| D: SLEEVE LENGTH   | 86 | 87   | 88  | 90  | 91  | 92  |