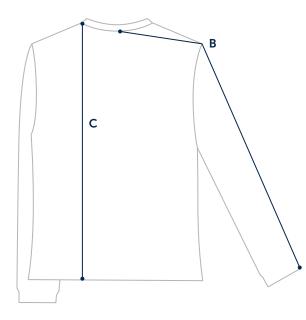

#### B. SLEEVE

Measure from center back to hem.

### C. LENGTH

Measure from high point shoulder to bottom hem.

| SIZE           | XS   | S  | М  | L  | XL | XXL  |
|----------------|------|----|----|----|----|------|
| A: CHEST (cm)  | 44   | 48 | 52 | 56 | 60 | 63.5 |
| B: SLEEVE (cm) | 85   | 86 | 88 | 89 | 90 | 91   |
| C: LENGTH (cm) | 68.5 | 70 | 71 | 73 | 75 | 77   |