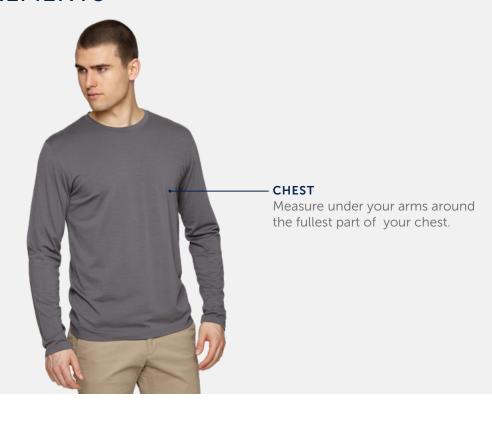

## **GARMENT MEASUREMENTS**

| SIZE       | XS        | S     | М          | L       | XL          | XXL     |
|------------|-----------|-------|------------|---------|-------------|---------|
| CHEST (cm) | 81.5-86.5 | 89-94 | 96.5-101.5 | 104–109 | 111.5–116.5 | 119–124 |