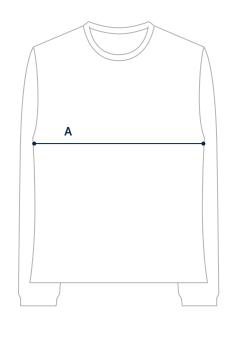

## **GARMENT MEASUREMENTS**



| SIZE       | XS        | S     | М          | L       | XL          | XXL     |
|------------|-----------|-------|------------|---------|-------------|---------|
| CHEST (cm) | 81.5-86.5 | 89-94 | 96.5-101.5 | 104–109 | 111.5–116.5 | 119–124 |

# **GARMENT MEASUREMENTS**

The most precise way of finding your size.

Measure a garment you love and compare to our measurements.





## A. CHEST

Measure width 2.5cm below arm hole.

#### B. SLEEVE

Measure from center back to hem.

### C. LENGTH

Measure from high point shoulder to bottom hem.

| SIZE           | XS   | S  | М  | L  | XL | XXL  |
|----------------|------|----|----|----|----|------|
| A: CHEST (cm)  | 44   | 48 | 52 | 56 | 60 | 63.5 |
| B: SLEEVE (cm) | 85   | 86 | 88 | 89 | 90 | 91   |
| C: LENGTH (cm) | 68.5 | 70 | 71 | 73 | 75 | 77   |