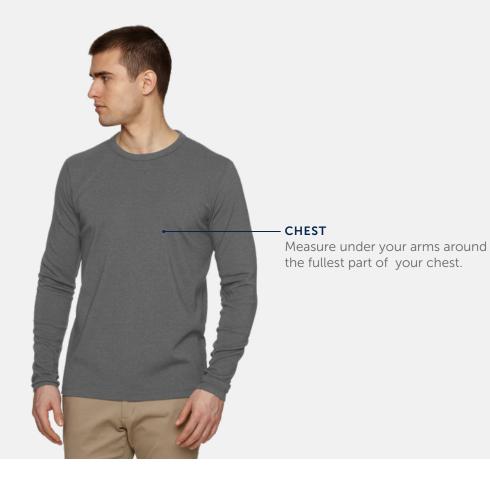

## GARMENT MEASUREMENTS.

| SIZE       | S     | М        | L       | XL      | XXL     |  |
|------------|-------|----------|---------|---------|---------|--|
| CHEST (CM) | 89-94 | 96.5–102 | 104–109 | 112–117 | 119-124 |  |