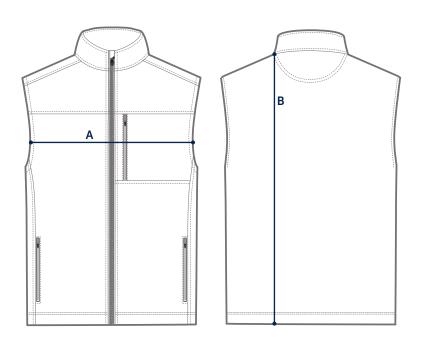

## A. CHEST WIDTH

Measure arcross chest, 1" below the armhole.

## **B. LENGTH**

Measure from high point shoulder to bottom hem.

| VEST SIZE      | S  | М  | L  | XL | XXL |  |
|----------------|----|----|----|----|-----|--|
| A: CHEST (CM)  | 50 | 54 | 58 | 62 | 65  |  |
| B: LENGTH (CM) | 67 | 69 | 70 | 72 | 74  |  |