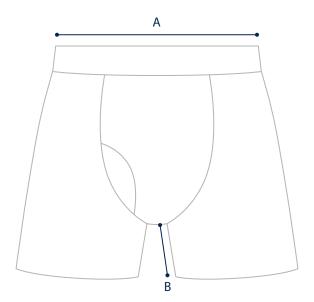

## **GARMENT MEASUREMENTS**

The most precise way of finding your size. Measure a garment you love and compare to our garment measurements.

## MEASUREMENTS

Snug boxer brief fit.

| SIZE      | XS      | S       | М       | L       | XL      | XXL     |
|-----------|---------|---------|---------|---------|---------|---------|
| A: WAIST  | 30 cm   | 32 cm   | 34 cm   | 36.5 cm | 39 cm   | 42 cm   |
| B: INSEAM | 11.5 cm |