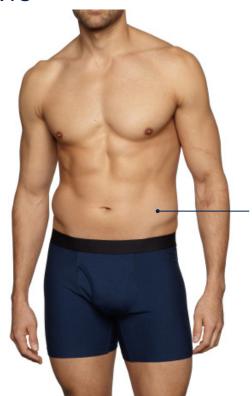

## **BODY MEASUREMENTS**

WAIST
Measure around your natural waist,
keeping the tape a bit loose.

## **MEASUREMENTS**

Snug boxer brief fit.

| SIZE  | XS       | S        | М        | L        | XL       | XXL       |
|-------|----------|----------|----------|----------|----------|-----------|
| WAIST | 71–76 cm | 76–81 cm | 81–86 cm | 86–91 cm | 91–96 cm | 96–102 cm |